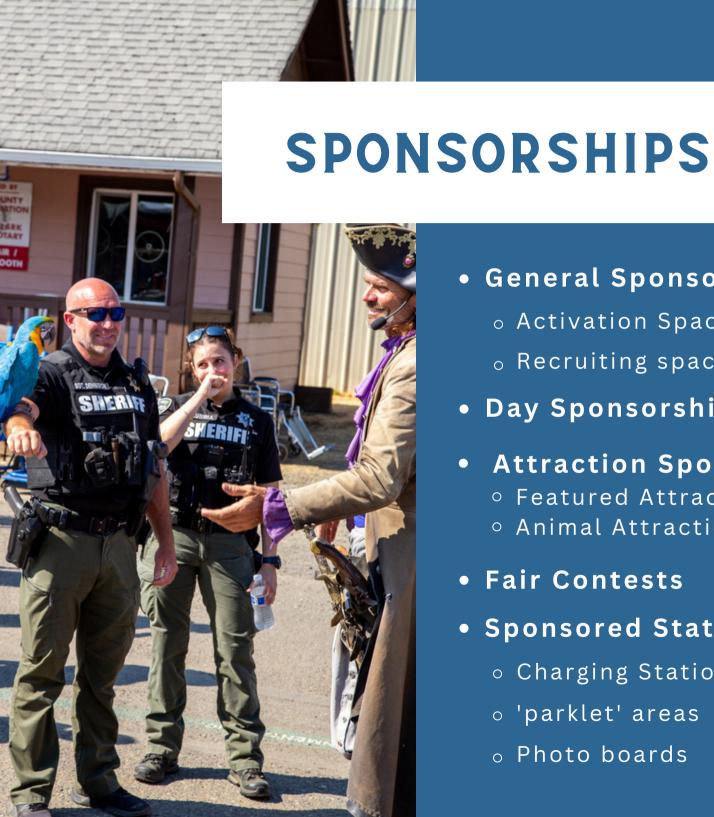

- General Sponsorship
  - o Activation Space / booth
  - o Recruiting space / booth
- Day Sponsorship
- **Attraction Sponsorship** 
  - Featured Attraction
  - Animal Attraction
- Fair Contests
- Sponsored Stations / rest areas
  - Charging Stations
  - o 'parklet' areas
  - Photo boards