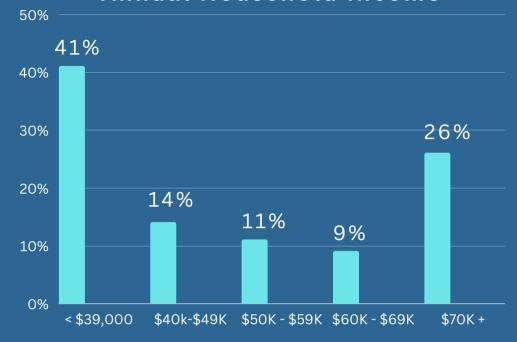

pportunities
- Opportunity for inclusion in directional lining painted to direct to different gates
- Participation opportunity in the opening day parade



- General Sponsorship
  - o Activation Space / booth
  - o Recruiting space / booth
- Day Sponsorship
- **Attraction Sponsorship** 
  - Featured Attraction
  - Animal Attraction
- Fair Contests
- Sponsored Stations / rest areas
  - Charging Stations
  - o 'parklet' areas
  - Photo boards









- Grandstand Sponsorship
  - Holds motorsports and concerts
- Grandstand Plaza Sponsorship
  - High Traffic area near grandstands
- Kid's Stage Sponsorship
  - Holds Kids shows and contests
- Fair Presenting Sponsorship
  - Most extensive naming rights option

#### DEMOGRAPHICS

#### Age Distribution



# 



#### **Annual Household Income**